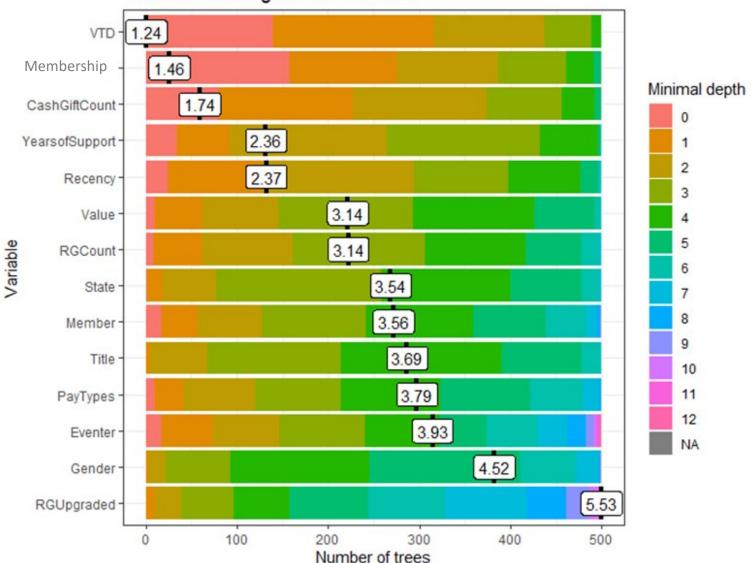

## Gifts In Will Modelling

Number of trees

## Gifts In Will Modelling

#### Gift In Will Data – Modelling