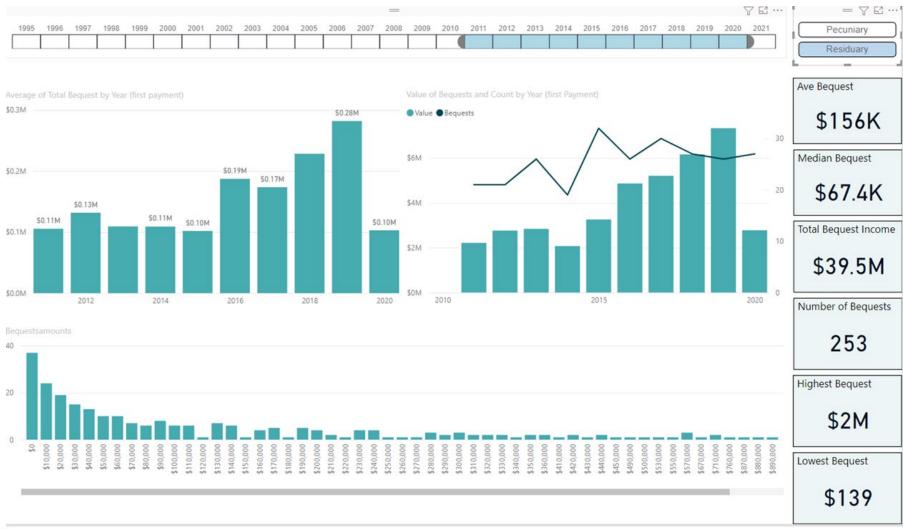

& Caveats With Data When Used For Bequests
- Gifts In Will Data Myths Refinement
- Gifts In Will Modelling Identification
- Gifts In Will Forecasting
- Summary





## Bequest Data Issues

#### Gift In Will Data – Additional Income?

#### Realised Bequests



#### Ave Bequest Amount - Year since first gift







#### Gift In Will Data – Wide Variances







#### Gift In Will Data – Forecasting Margin Of Error







## **Bequest Data Myths**

#### Gift In Will Data – Myth Of Length Of Giving







#### Gift In Will Data – Myth Of Length Of Giving









#### Gift In Will Data – Value As Predictor







#### Gift In Will Data – Age As A Predictor







#### Gift In Will Data – Bequest Types







#### Gift In Will Data – Bequest Types







#### Gift In Will Data – Bequest Types







## Gifts In Will Modelling





















Number of trees

























## Gifts In Will Modelling

#### Gift In Will Data – Modelling

#### **Existing GIW prospects**

- Expected Bequest split between Specific amounts and Non Specific
- Gender Split for Realisation rates
- Age for Bequest realisation rates

|                 |        | Median | BQ        | Ave       | Realised    |          |          |  |
|-----------------|--------|--------|-----------|-----------|-------------|----------|----------|--|
| BQ Type         | Gender | Age    | Confirmed | Bequest   | probability | 2021     | 2022     |  |
| Specific        | F      | 76     | 10        | \$20,000  | 70%         | \$1,560  | \$3,278  |  |
|                 | М      | 76     | 5         | \$25,000  | 5