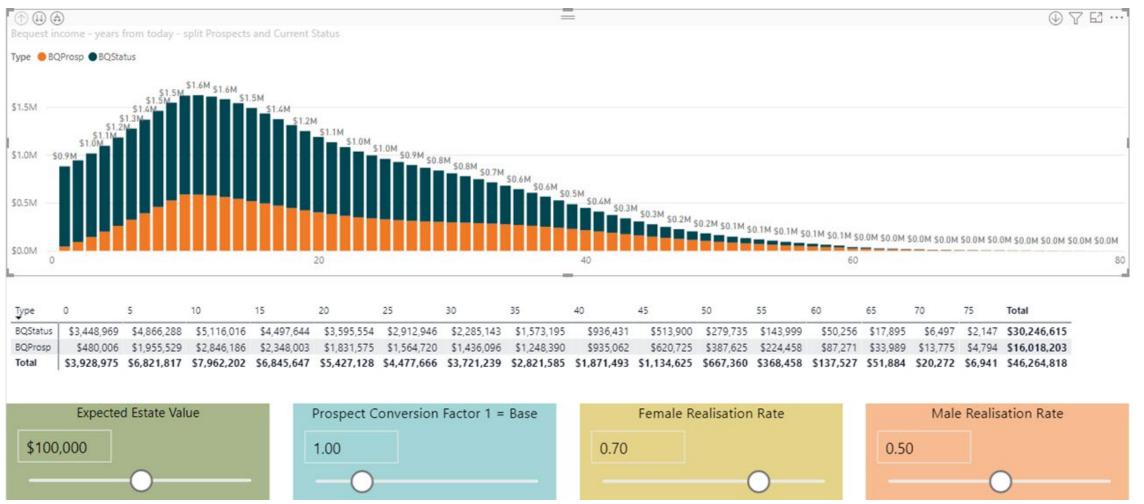

-----------|-------------|----------|----------|--|
| BQ Type         | Gender | Age    | Confirmed | Bequest   | probability | 2021     | 2022     |  |
| Specific        | F      | 76     | 10        | \$20,000  | 70%         | \$1,560  | \$3,278  |  |
|                 | М      | 76     | 5         | \$25,000  | 50%         | \$1,161  | \$2,411  |  |
|                 | U      | 70     | 2         | \$15,000  | 60%         | \$137    | \$285    |  |
| Non<br>Specific | F      | 76     | 10        | \$120,000 | 70%         | \$18,715 | \$20,622 |  |
|                 | М      | 76     | 5         | \$120,000 | 50%         | \$6,684  | \$7,365  |  |
|                 | U      | 70     | 2         | \$100,000 | 60%         | \$1,338  | \$1,479  |  |





#### Gift In Will Data – Modelling







## Summary

#### Summary

- Remember limitations of bequest modelling variance is an issue but you can base forecasts on observed averages
- Recency/Value still strong bequest predictors but be careful with tenure/length of giving – don't exclude shorter tenure donors
- Importance of recording date of bequest status and type –
   more data the beter





#### Summary

- Confidence in key indicator variables of recency/value to date/age/years of support and number of gifts but remember these are self-fulfilling and inter related in some instances
- Much greater confidence in predictive variables that forecasting cash flows
- Don't forget the caveats and manage audience expectations regarding margin of error







Bruce McCann

bruce@slingshotdata.com.au

0400 744 298





### Be part