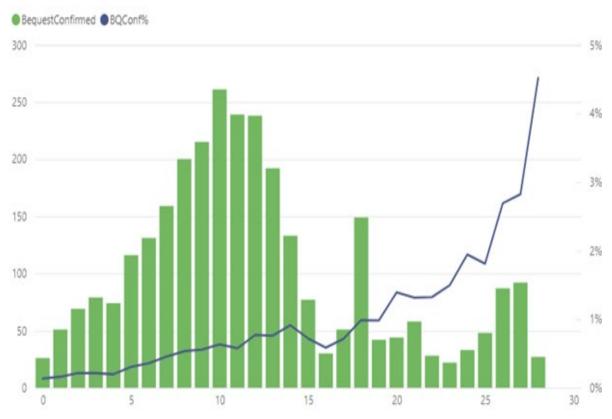

# Include a Charity 2021 Gifts in Wills Conference

15 September 2021











## Using Data To Make Informed Decisions For Your Gifts In Will Program

- Cautions & Caveats With Data When Used For Bequests
- Gifts In Will Data Myths Refinement
- Gifts In Will Modelling Identification
- Gifts In Will Forecasting
- Summary





## Bequest Data Issues

#### Gift In Will Data – Additional Income?

#### Realised Bequests



#### Ave Bequest Amount - Year since first gift







#### Gift In Will Data – Wide Variances







#### Gift In Will Data – Forecasting Margin Of Error







## **Bequest Data Myths**

#### Gift In Will Data – Myth Of Length Of Giving







#### Gift In Will Data – Myth Of Length Of Giving









#### Gift In Will Data – Value As Predictor







#### Gift In Will Data – Age As A Predictor







#### Gift In Will Data – Bequest Types







#### Gift In Will Data – Bequest Types







#### Gift In Will Data – Bequest Types







## Gifts In Will Modelling





















Number of trees

























## Gifts In Will Modelling

#### Gift In Will Data – Modelling

#### **Existing GIW prospects**

- Expected Bequest split between Specific amounts and Non Specific
- Gender Split for Realisation rates
- Age for Bequest realisation rates

|                 |        | Median | BQ        | Ave       | Realised    |          |          |  |
|-----------------|--------|--------|-----------|-----------|-------------|----------|----------|--|
| BQ Type         | Gende