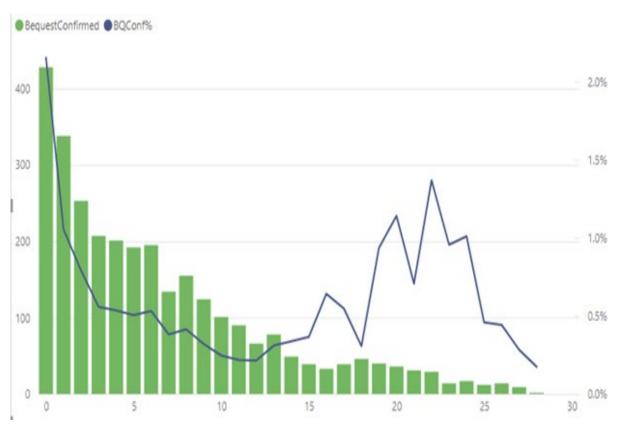

# Include a Charity 2021 Gifts in Wills Conference

15 September 2021











## Using Data To Make Informed Decisions For Your Gifts In Will Program

- Cautions & Caveats With Data When Used For Bequests
- Gifts In Will Data Myths Refinement
- Gifts In Will Modelling Identification
- Gifts In Will Forecasting
- Summary





## Bequest Data Issues

#### Gift In Will Data – Additional Income?

#### Realised Bequests



#### Ave Bequest Amount - Year since first gift







#### Gift In Will Data – Wide Variances







#### Gift In Will Data – Forecasting Margin Of Error







## **Bequest Data Myths**

#### Gift In Will Data – Myth Of Length Of Giving







#### Gift In Will Data – Myth Of Length Of Giving









#### Gift In Will Data – Value As Predictor







#### Gift In Will Data – Age As A Predictor







#### Gift In Will Data – Bequest Types







#### Gift In Will Data – Bequest Types







#### Gift In Will Data – Bequest Types







## Gifts In Will Modelling





















Number of trees

























## Gifts In Will Modelling

#### Gift In Will Data – Modelling

#### **Existing GIW prospects**

- Expected Bequest split between Specific amounts and Non Specific
- Gender Split for Realisation rates
- Age for Bequest realisation rates

|                 |        | Median | BQ        | Ave       | Realised    |          |          |  |
|-----------------|--------|--------|-----------|-----------|-------------|----------|----------|--|
| BQ Type         | Gen