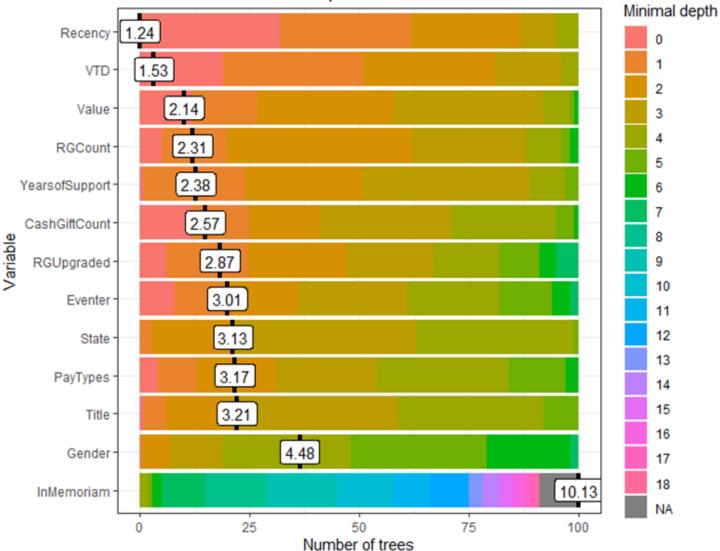

## Gifts In Will Modelling

Number of trees

## Gifts In Will Modelling

#### Gift In Will Data – Modelling