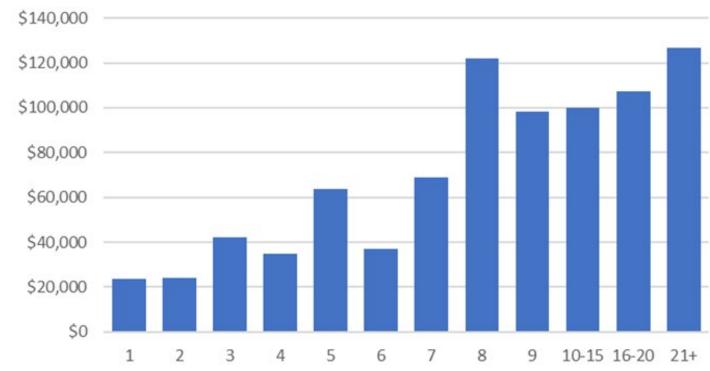

# Include a Charity 2021 Gifts in Wills Conference

15 September 2021











## Using Data To Make Informed Decisions For Your Gifts In Will Program

- Cautions & Caveats With Data When Used For Bequests
- Gifts In Will Data Myths Refinement
- Gifts In Will Modelling Identification
- Gifts In Will Forecasting
- Summary





## Bequest Data Issues

#### Gift In Will Data – Additional Income?

#### Realised Bequests



#### Ave Bequest Amount - Year since first gift







#### Gift In Will Data – Wide Variances







#### Gift In Will Data – Forecasting Margin Of Error







## **Bequest Data Myths**

#### Gift In Will Data – Myth Of Length Of Giving







#### Gift In Will Data – Myth Of Length Of Giving









#### Gift In Will Data – Value As Predictor







#### Gift In Will Data – Age As A Predictor







#### Gift In Will Data – Bequest Types







#### Gift In Will Data – Bequest Types







#### Gift In Will Data – Bequest Types







## Gifts In Will Modelling





















Number of trees

























## Gifts In Will Modelling

#### Gift In Will Data – Modelling

#### **Existing GIW prospects**

- Expected Bequest split between Specific amounts and Non Specific
- Gender Split for Realisation rates
- Age for Bequ