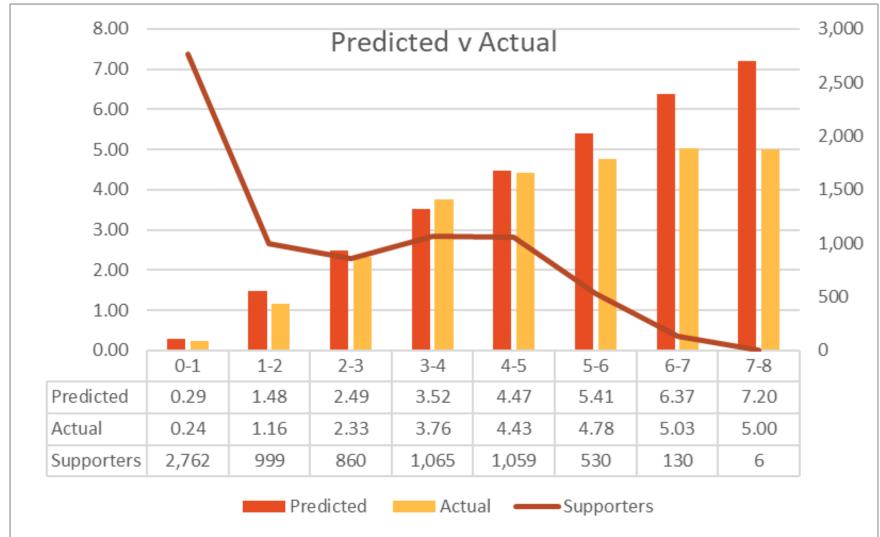

Gifts In Will Modelling Identification
- Gifts In Will Forecasting
- Summary





## Bequest Data Issues

#### Gift In Will Data – Additional Income?

#### Realised Bequests



#### Ave Bequest Amount - Year since first gift







#### Gift In Will Data – Wide Variances







#### Gift In Will Data – Forecasting Margin Of Error







## **Bequest Data Myths**

#### Gift In Will Data – Myth Of Length Of Giving







#### Gift In Will Data – Myth Of Length Of Giving









#### Gift In Will Data – Value As Predictor







#### Gift In Will Data – Age As A Predictor







#### Gift In Will Data – Bequest Types







#### Gift In Will Data – Bequest Types







#### Gift In Will Data – Bequest Types







## Gifts In Will Modelling





















Number of trees

























## Gifts In Will Modelling

#### Gift In Will Data – Modelling

#### **Existing GIW prospects**

- Expected Bequest split between Specific amounts and Non Specific
- Gender Split for Realisation rates
- Age for Bequest realisation rates

|                 |        | Median | BQ        | Ave       | Realised    |          |          |  |
|-----------------|--------|--------|-----------|-----------|-------------|----------|----------|--|
| BQ Type         | Gender | Age    | Confirmed | Bequest   | probability | 2021     | 2022     |  |
| Specific        | F      | 76     | 10        | \$20,000  | 70%         | \$1,560  | \$3,278  |  |
|                 | М      | 76     | 5         | \$25,000  | 50%         | \$1,161  | \$2,411  |  |
|                 | U      | 70     | 2