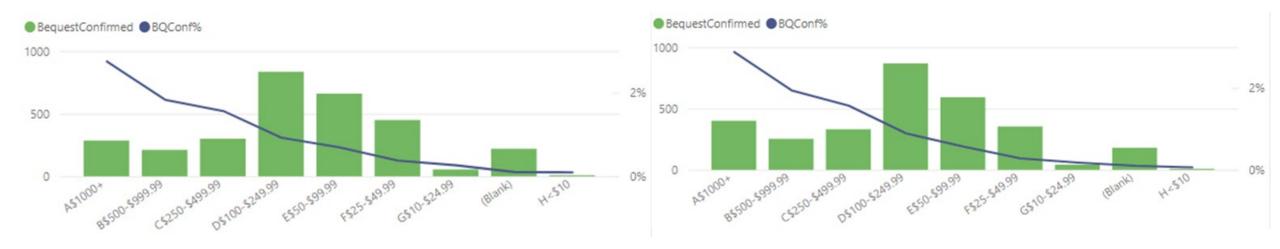

# Include a Charity 2021 Gifts in Wills Conference

15 September 2021











## Using Data To Make Informed Decisions For Your Gifts In Will Program

- Cautions & Caveats With Data When Used For Bequests
- Gifts In Will Data Myths Refinement
- Gifts In Will Modelling Identification
- Gifts In Will Forecasting
- Summary





## Bequest Data Issues

#### Gift In Will Data – Additional Income?

#### Realised Bequests



#### Ave Bequest Amount - Year since first gift







#### Gift In Will Data – Wide Variances







#### Gift In Will Data – Forecasting Margin Of Error







## **Bequest Data Myths**

#### Gift In Will Data – Myth Of Length Of Giving







#### Gift In Will Data – Myth Of Length Of Giving









#### Gift In Will Data – Value As Predictor







#### Gift In Will Data – Age As A Predictor







#### Gift In Will Data – Bequest Types







#### Gift In Will Data – Bequest Types







#### Gift In Will Data – Bequest Types







## Gifts In Will Modelling





















Number of trees

























## Gifts In Will Modelling

#### Gift In Will Data – Modelling

#### **Existing GIW prospects**

- Expected Bequest split between Specific amounts and Non Specific
- Gender Split for Realisation rates
- Age for Bequest realisation rates

|                 |        | Median | BQ        | Ave       | Realised    |          |          |  |
|-----------------|--------|--------|-----------|-----------|-------------|----------|----------|--|
| BQ Type         | Gender | Age    | Confirmed | Bequest   | probability |