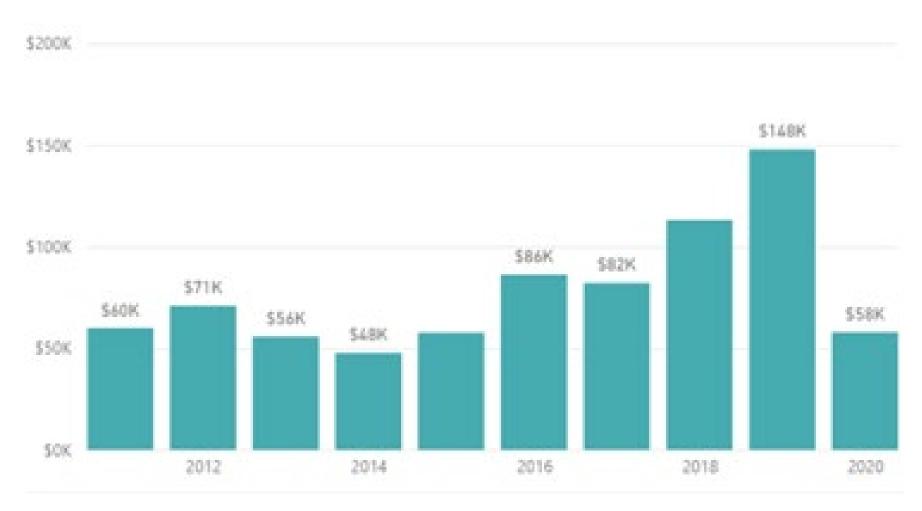

# Include a Charity 2021 Gifts in Wills Conference

15 September 2021











## Using Data To Make Informed Decisions For Your Gifts In Will Program

- Cautions & Caveats With Data When Used For Bequests
- Gifts In Will Data Myths Refinement
- Gifts In Will Modelling Identification
- Gifts In Will Forecasting
- Summary





## Bequest Data Issues

#### Gift In Will Data – Additional Income?

#### Realised Bequests



#### Ave Bequest Amount - Year since first gift







#### Gift In Will Data – Wide Variances







#### Gift In Will Data – Forecasting Margin Of Error







## **Bequest Data Myths**

#### Gift In Will Data – Myth Of Length Of Giving







#### Gift In Will Data – Myth Of Length Of Giving









#### Gift In Will Data – Value As Predictor







#### Gift In Will Data – Age As A Predictor







#### Gift In Will Data – Bequest Types







#### Gift In Will Data – Bequest Types







#### Gift In Will Data – Bequest Types







## Gifts In Will Modelling





















Number of trees

























## Gifts In Will Modelling

#### Gift In Will Data – Modelling

#### **Existing GIW prospects**

- Expected Bequest split between Specific amounts and Non Specific
- Gender Split for Realisation rates
- Age for Bequest realisation rates

|                 |