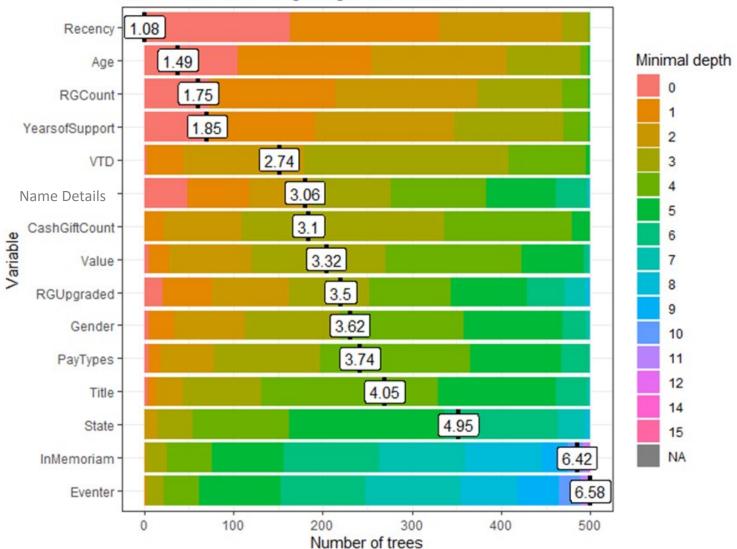

## Gifts In Will Modelling

Number of trees

## Gifts In Will Modelling

#### Gift In Will Data – Modelling