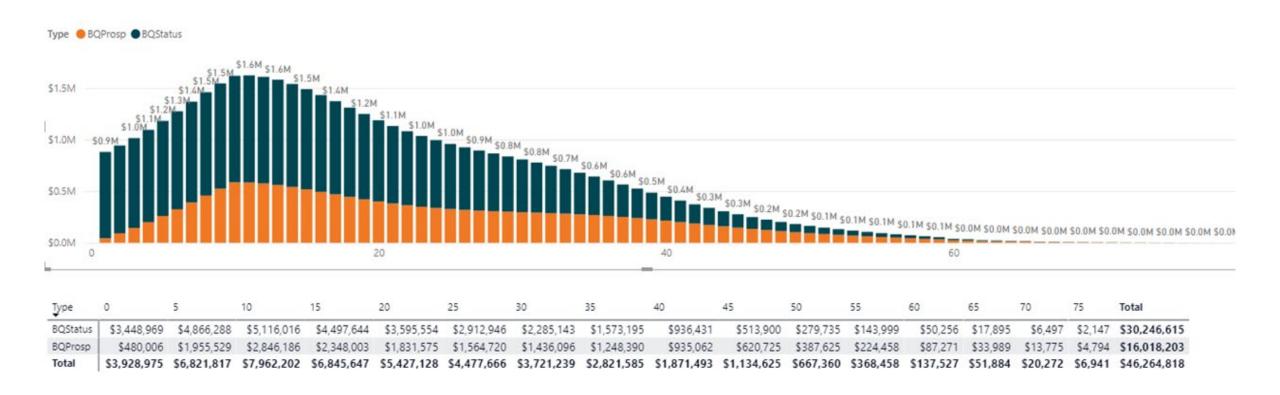

#### Gift In Will Data – Wide Variances

#### Gift In Will Data – Forecasting Margin Of Error