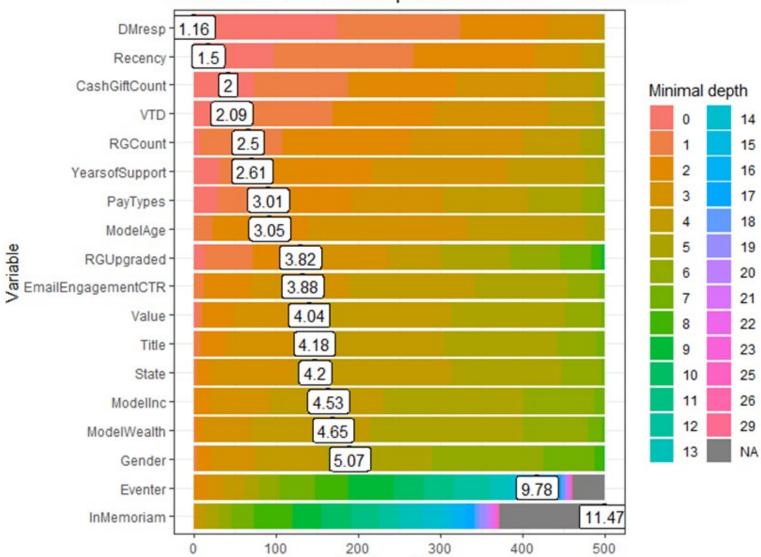

## Gifts In Will Modelling

Number of trees

## Gifts In Will Modelling

#### Gift In Will Data – Modelling