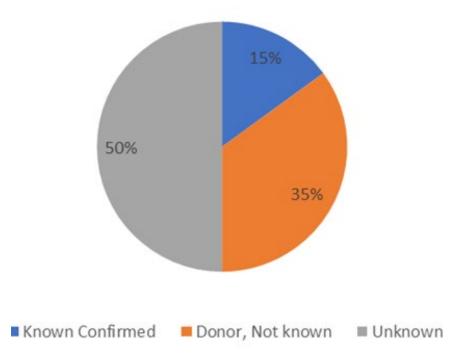

# Include a Charity 2021 Gifts in Wills Conference

15 September 2021











## Using Data To Make Informed Decisions For Your Gifts In Will Program

- Cautions & Caveats With Data When Used For Bequests
- Gifts In Will Data Myths Refinement
- Gifts In Will Modelling Identification
- Gifts In Will Forecasting
- Summary





## Bequest Data Issues

#### Gift In Will Data – Additional Income?

#### Realised Bequests



#### Ave Bequest Amount - Year since first gift







#### Gift In Will Data – Wide Variances







#### Gift In Will Data – Forecasting Margin Of Error







## **Bequest Data Myths**

#### Gift In Will Data – Myth Of Length Of Giving







#### Gift In Will Data – Myth Of Length Of Giving









#### Gift In Will Data – Value As Predictor







#### Gift In Will Data – Age As A Predictor







#### Gift In Will Data – Bequest Types







#### Gift In Will Data – Bequest Types







#### Gift In Will Data – Bequest Types







## Gifts In Will Modelling





















Number of trees

























## Gifts In Will Modelling

#### Gift In Will Data – Modelling

#### **Existing GIW prospects**

- Expected Bequest split between Specific amounts and Non Specific