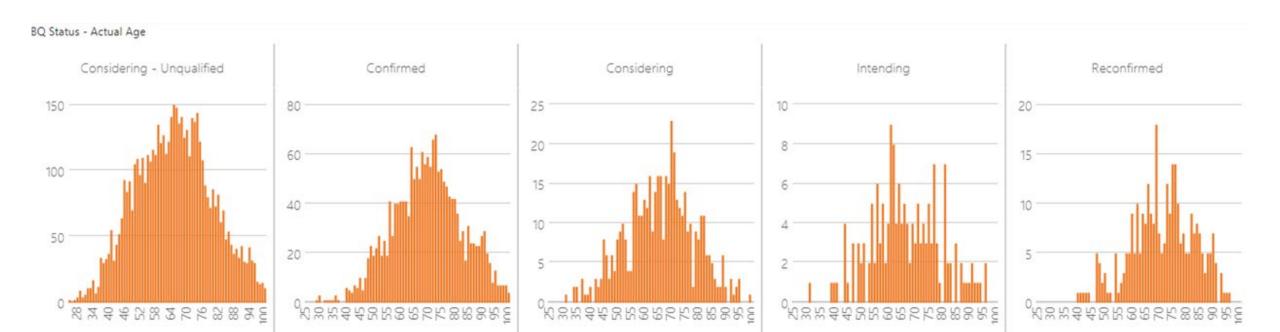

ifts in Wills Conference

15 September 2021











## Using Data To Make Informed Decisions For Your Gifts In Will Program

- Cautions & Caveats With Data When Used For Bequests
- Gifts In Will Data Myths Refinement
- Gifts In Will Modelling Identification
- Gifts In Will Forecasting
- Summary





## Bequest Data Issues

#### Gift In Will Data – Additional Income?

#### Realised Bequests



#### Ave Bequest Amount - Year since first gift







#### Gift In Will Data – Wide Variances







#### Gift In Will Data – Forecasting Margin Of Error







## **Bequest Data Myths**

#### Gift In Will Data – Myth Of Length Of Giving







#### Gift In Will Data – Myth Of Length Of Giving









#### Gift In Will Data – Value As Predictor







#### Gift In Will Data – Age As A Predictor







#### Gift In Will Data – Bequest Types







#### Gift In Will Data – Bequest Types







#### Gift In Will Data – Bequest Types







## Gifts In Will Modelling





















Number of trees

























## Gifts In Will Modelling

#### Gift In Will Data – Modelling

#### **Existing GIW prospects**

- Expected Bequest split between Specific amounts and Non Specific
- Gender Split for Realisation rates
- Age for Bequest realisation rates

|                 |        | Median | BQ        | Ave       | Realised    |          |          |  |
|-----------------|--------|--------|-----------|-----------|-------------|----------|----------|--|
| BQ Type         | Gender | Age    | Confirmed | Bequest   | probability | 2021     | 2022     |  |
| Specific        | F