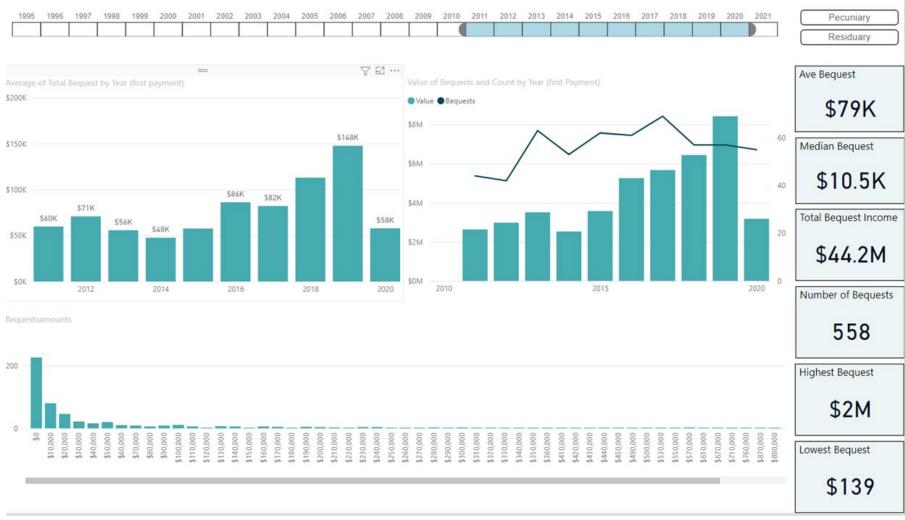

## Using Data To Make Informed Decisions For Your Gifts In Will Program

- Cautions & Caveats With Data When Used For Bequests
- Gifts In Will Data Myths Refinement
- Gifts In Will Modelling Identification
- Gifts In Will Forecasting
- Summary





## Bequest Data Issues

#### Gift In Will Data – Additional Income?

#### Realised Bequests



#### Ave Bequest Amount - Year since first gift







#### Gift In Will Data – Wide Variances







#### Gift In Will Data – Forecasting Margin Of Error







## **Bequest Data Myths**

#### Gift In Will Data – Myth Of Length Of Giving







#### Gift In Will Data – Myth Of Length Of Giving









#### Gift In Will Data – Value As Predictor







#### Gift In Will Data – Age As A Predictor







#### Gift In Will Data – Bequest Types







#### Gift In Will Data – Bequest Types







#### Gift In Will Data – Bequest Types







## Gifts In Will Modelling





















Number of trees

























## Gifts In Will Modelling

#### Gift In Will Data – Modelling

#### **Existing GIW prospects**

- Expected Bequest split between Specific amounts and Non Specific
- Gender Split for Realisation rates
- Age for Bequest realisation rates

|                 |        | Median | BQ        | Ave       | Realised    |          |          |  |
|-----------------|--------|--------|-----------|-----------|-------------|----------|----------|--|
| BQ Type         | Gender | Age    | Confirmed | Bequest   | probability | 2021     | 2022     |  |
| Specific        | F      | 76     | 10        | \$20,000  | 70%