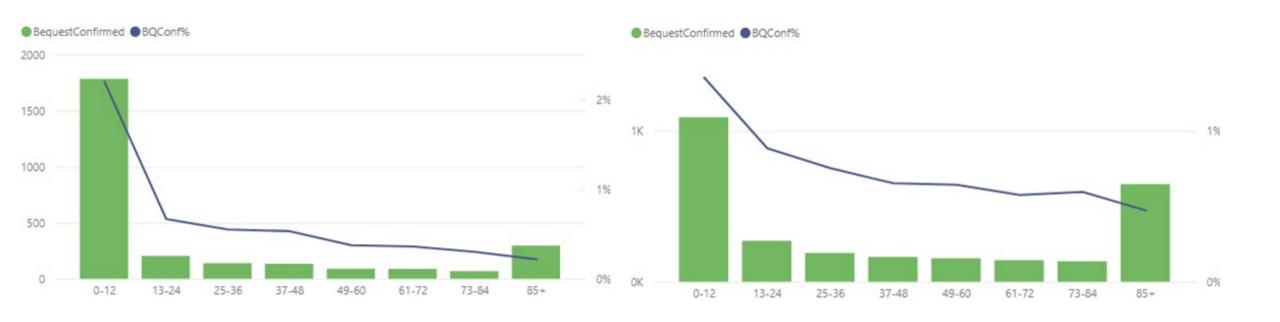

# Include a Charity 2021 Gifts in Wills Conference

15 September 2021











## Using Data To Make Informed Decisions For Your Gifts In Will Program

- Cautions & Caveats With Data When Used For Bequests
- Gifts In Will Data Myths Refinement
- Gifts In Will Modelling Identification
- Gifts In Will Forecasting
- Summary





## Bequest Data Issues

#### Gift In Will Data – Additional Income?

#### Realised Bequests



#### Ave Bequest Amount - Year since first gift







#### Gift In Will Data – Wide Variances







#### Gift In Will Data – Forecasting Margin Of Error







## **Bequest Data Myths**

#### Gift In Will Data – Myth Of Length Of Giving







#### Gift In Will Data – Myth Of Length Of Giving









#### Gift In Will Data – Value As Predictor







#### Gift In Will Data – Age As A Predictor







#### Gift In Will Data – Bequest Types







#### Gift In Will Data – Bequest Types







#### Gift In Will Data – Bequest Types







## Gifts In Will Modelling





















Number of trees

























## Gifts In Will Modelling

#### Gift In Will Data – Modelling

#### **Existing GIW prospects**

- Expected Bequest split between Specific amounts and Non Specific
- Gender Split for Realisation rates
- Age for Bequest realisation rates

|                 |        | Median | BQ        | Ave       | Realised    |          |          |  |
|-----------------|--------|--------|-----------|-----------|------