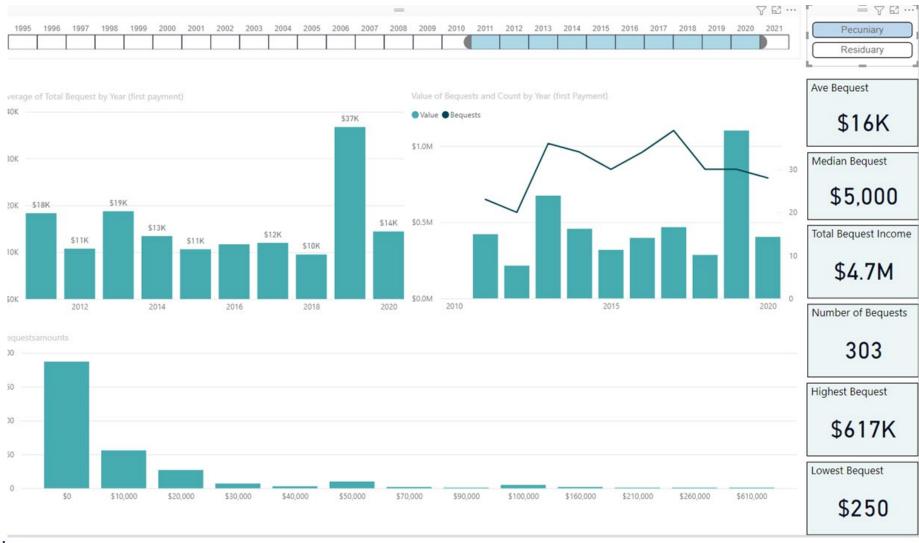

ons For Your Gifts In Will Program

- Cautions & Caveats With Data When Used For Bequests
- Gifts In Will Data Myths Refinement
- Gifts In Will Modelling Identification
- Gifts In Will Forecasting
- Summary





## Bequest Data Issues

#### Gift In Will Data – Additional Income?

#### Realised Bequests



#### Ave Bequest Amount - Year since first gift







#### Gift In Will Data – Wide Variances







#### Gift In Will Data – Forecasting Margin Of Error







## **Bequest Data Myths**

#### Gift In Will Data – Myth Of Length Of Giving







#### Gift In Will Data – Myth Of Length Of Giving









#### Gift In Will Data – Value As Predictor







#### Gift In Will Data – Age As A Predictor







#### Gift In Will Data – Bequest Types







#### Gift In Will Data – Bequest Types







#### Gift In Will Data – Bequest Types







## Gifts In Will Modelling





















Number of trees

























## Gifts In Will Modelling

#### Gift In Will Data – Modelling

#### **Existing GIW prospects**

- Expected Bequest split between Specific amounts and Non Specific
- Gender Split for Realisation rates
- Age for Bequest realisation rates

|                 |        | Median | BQ        | Ave       | Realised    |          |          |  |
|-----------------|--------|--------|-----------|-----------|-------------|----------|----------|--|
| BQ Type         | Gender | Age    | Confirmed | Bequest   | probability | 2021     | 2022     |  |
| Specific        | F      | 76     | 10        | \$20,000  | 70%         | \$1,560  | \$3,278  |  |
|