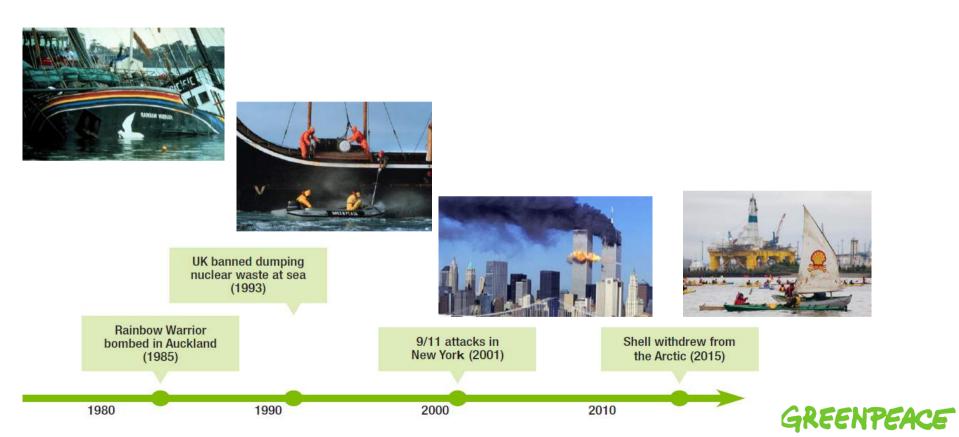

#### 2. Where were you when?

The last whaling sist on in Australia (Albany in WA) was closed in 1978.

In Bridean, 2 menos old

The Greenpeace ship, the Ralphow Welfrior, was bernhed by French foreign intelligence in 1985.

Gold Correct In grant 3. BP stooped its plane to dill in The Great Australian Dight in 2018.

tandring Chindrell a