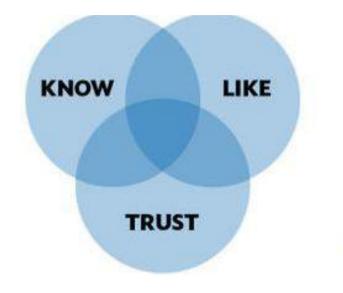

### **Brand Perception Survey**

**Question 1:** Understand their attitudes (receptivity and trust) and barriers (Ease & family) to leaving a gift in their Will

**Question 2:** Understand their motivations, most importantly around their personal connection and ability to have a lasting impact on the cause